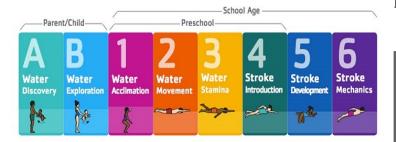

Can the student respond to verbal cues and jump on land?

NOT YET A / WATER DISCOVERY

Is the student comfortable working with an instructor without a parent in the water?

NOT YET B / WATER EXPLORATION

Will the student go underwater voluntarily?

NOT YET 1/WATER ACCLIMATION

Can the student do a front and back float on his or her own?

NOT YET 2 / WATER MOVEMENT

Can the student swim 10–15 yards on his or her front and back?

NOT YET 3 / WATER STAMINA

Can the student swim 15 yards of front and back crawl?

NOT YET 4 / STROKE INTRODUCTION

Can the student swim front crawl, back crawl, and breaststroke across the pool?

NOT YET 5 / STROKE DEVELOPMENT

Can the student swim front crawl, back crawl, and breaststroke across the pool and back?

NOT YET 6 / STROKE MECHANICS

\*At the Y, we know families take a variety of forms. As a result, we define parent broadly to include all adults with primary responsibility for raising children, including biological parents, adoptive parents, guardians, stepparents, grandparents, or any other type of parenting relationship.